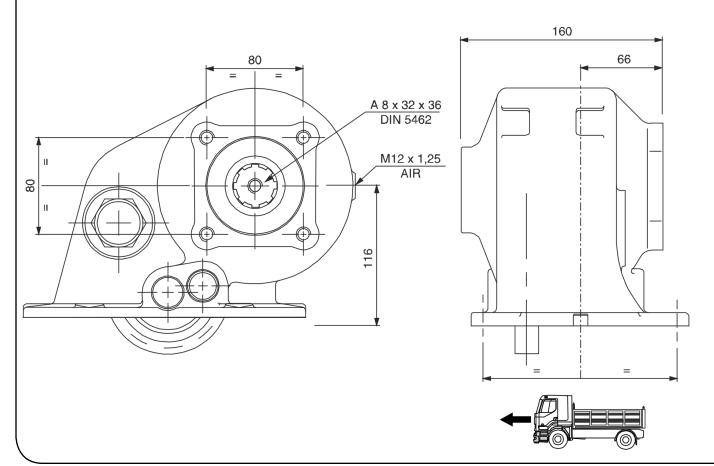

|                 | Output 1 |  |
|-----------------|----------|--|
| Torque (Nm)     | 400      |  |
| Int. ratio      | 1,19     |  |
| Number of axles | 2        |  |

| Number of teeth | 26   |
|-----------------|------|
| Module          | 4,25 |
| Replace         |      |
| Replaced by     |      |

22/09/2006

## **Command type**

- [] Mechanical with lever remote control (TC)
- [] Ready for electric solenoid control
- [] Mechanical with PUSH-PULL remote control [] Electric control KES 5
- [] Hydraulic control [] Depressure control
- [] Pneumatic
- [] Constantly engaged
- [] Ready for detached control







Soggetta ad attività di Direzione e Coordinamento da parte di Interpump Group Spa