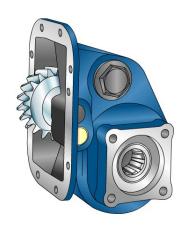

|                 | Output 1 |  |
|-----------------|----------|--|
| Torque (Nm)     | 400      |  |
| Int. ratio      | 1,19     |  |
| Number of axles | 2        |  |

| Number of teeth | 26   |
|-----------------|------|
| Module          | 4,25 |
| Replace         |      |
| Replaced by     |      |