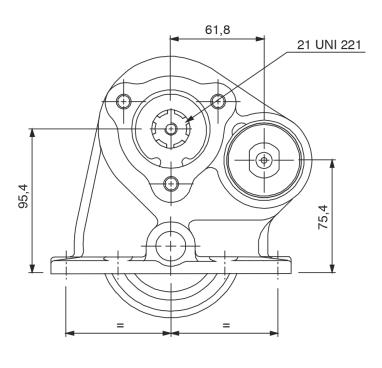

|                 | Output 1 |  |
|-----------------|----------|--|
| Torque (Nm)     | 200      |  |
| Int. ratio      | 1,47     |  |
| Number of axles | 2        |  |

| Number of teeth | 22   |
|-----------------|------|
| Module          | 4,05 |
| Replace         |      |
| Replaced by     |      |