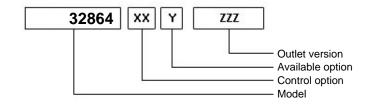

## **Command type** [] Hydraulic control

- [] Mechanical with lever remote control (TC)
- [] Ready for electric solenoid control
- [] Depressure control [] Mechanical with PUSH-PULL remote control [] Electric control KES 5
- [] Pneumatic [] Constantly engaged
- [] Ready for detached control