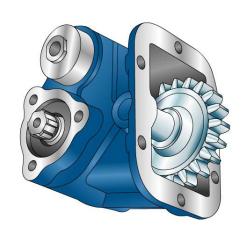

|                 | Output 1 |  |
|-----------------|----------|--|
| Torque (Nm)     | 200      |  |
| Int. ratio      | 1,47     |  |
| Number of axles | 2        |  |

| Number of teeth | 22   |
|-----------------|------|
| Module          | 4,05 |
| Replace         |      |
| Replaced by     |      |