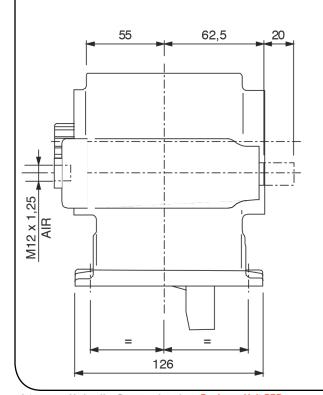

|                 | Output 1 |  |
|-----------------|----------|--|
| Torque (Nm)     | 200      |  |
| Int. ratio      | 1,47     |  |
| Number of axles | 2        |  |

| Number of teeth | 22   |
|-----------------|------|
| Module          | 4,05 |
| Replace         |      |
| Replaced by     |      |

03/10/2006

## **Command type** [] Hydraulic control

- [] Mechanical with lever remote control (TC)
- [] Ready for electric solenoid control
- [] Depressure control [] Mechanical with PUSH-PULL remote control [] Electric control KES 5
- [] Pneumatic [] Constantly engaged
- [] Ready for detached control





Interpump Hydraulics Spa a socio unico - Business Unit PZB

Sede Legale: via A. Mingozzi, 6 • 40012 Calderara di Reno BO - Italy

Sede Operativa: via A. Mingozzi, 6 • 40012 Calderara di Reno BO - Italy • T +39 051 6460511 • F +39 051 6460560 • info@pzbitaly.com • pzbitaly.com Cap. Soc. Euro 2.631.600,00 i.v. • N. Mecc. BO 056383 • R.E.A. BO 444225 • C.F. 00883010241 • P.Iva IT02128140361